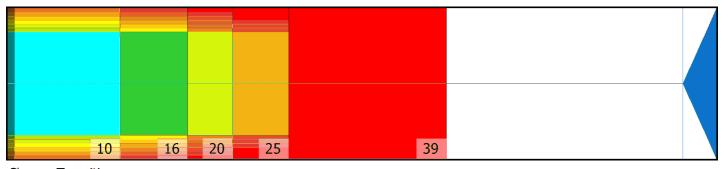

## Zone Configuration

Cleaner Transition

Mode: Clean and Condition

Speed: Max Clean

Start Cleaner Spray: 0 Feet

Start Squeegee: 0 Feet

Start Conditioning: 6 Inches

Split Pattern: No

| Zone 1         | Avg  | Ratio            | Zone 2 | Avg  | Ratio            |
|----------------|------|------------------|--------|------|------------------|
| Left           | 37.0 | 2.0 : 1          | Left   | 24.4 | 2.0 : 1          |
| Right          | 37.0 | 2.0 : 1          | Right  | 24.4 | 2.0 : 1          |
| Center         | 75.0 |                  | Center | 50.0 |                  |
|                |      |                  |        |      |                  |
| Zone 3         | Avg  | Ratio            | Zone 4 | Avg  | Ratio            |
| Zone 3<br>Left | •    | Ratio<br>2.3 : 1 |        | 0    | Ratio<br>2.4 : 1 |
|                | 13.2 |                  | Left   | 7.0  |                  |

| Zone 5 | Avg | Ratio   |  |
|--------|-----|---------|--|
| Left   | 1.0 | 1.0 : 1 |  |
| Right  | 1.0 | 1.0 : 1 |  |
| Center | 1.0 |         |  |