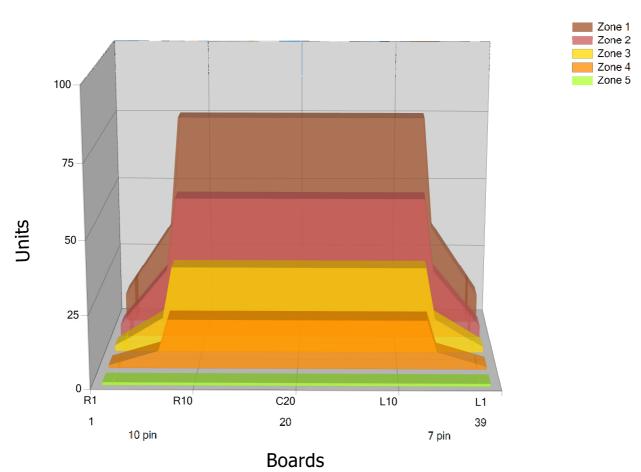

| Zone 1         | Avg  | Ratio            | Zone 2 | Avg  | Ratio            |
|----------------|------|------------------|--------|------|------------------|
| Left           | 37.0 | 2.0 : 1          | Left   | 24.4 | 2.0 : 1          |
| Right          | 37.0 | 2.0 : 1          | Right  | 24.4 | 2.0 : 1          |
| Center         | 75.0 |                  | Center | 50.0 |                  |
|                |      |                  |        |      |                  |
| Zone 3         | Avg  | Ratio            | Zone 4 | Avg  | Ratio            |
| Zone 3<br>Left | •    | Ratio<br>2.3 : 1 |        | 0    | Ratio<br>2.4 : 1 |
|                | 13.2 |                  | Left   | 7.0  |                  |

| Zone 5 | Avg | Ratio   |  |
|--------|-----|---------|--|
| Left   | 1.0 | 1.0 : 1 |  |
| Right  | 1.0 | 1.0 : 1 |  |
| Center | 1.0 |         |  |